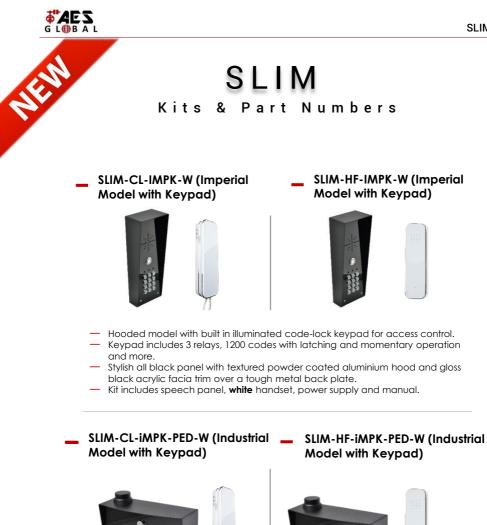

etc.
- Super loud 4 watt speaker and sensitive microphone, with illuminated push button.
- Keypad includes 3 relays, 1200 codes with latching and momentary operation and more.
- Brushed stainless steel construction with gloss acrylic trim.
- Kit includes speech panel, **black** handset, power supply and manual.



- Kit includes speech panel, white handset, power supply and manual.

SLIM-CL-ASK-W (Architectural **Keypad Model**)







- Stylish curved architectural model with built in, illuminated code-lock keypad for access control.
- Keypad includes 3 relays, with latching and momentary operation and many more features.
- 100% BS316 marine grade stainless steel construction with contemporary cool-white back liahtina.
- Kit includes speech panel, white handset, power supply and manual.



- Industrial model for high volume applications on pedestals, vehicle entrances, etc.
- · Super loud 4 watt speaker and sensitive microphone, with illuminated push button. Keypad includes 3 relays, 1200 codes with latching and momentary operation and
- more. Brushed stainless steel construction with aloss acrylic trim.
- Kit includes speech panel, white handset, power supply and manual.









- Black Handsfree handset.
- Add up to 3 extra handsets to any kit (total 4 per system) for larger homes or premises.





Additional 12V, 1 amp power supply for longer cable runs, especially required when call
point has a keypad and the original PSU is located in the house or where there are
multiple handsets.



## Call Panel Dimensions