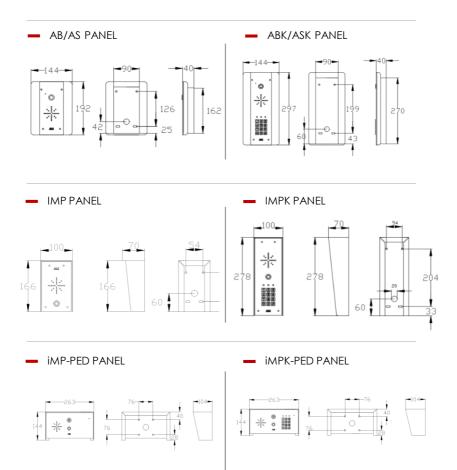

s speech panel, white handset, power supply and manual.



- Industrial model for high volume applications on pedestals, vehicle entrances, etc.
- · Super loud 4 watt speaker and sensitive microphone, with illuminated push button. Keypad includes 3 relays, 1200 codes with latching and momentary operation and
- more. Brushed stainless steel construction with aloss acrylic trim.
- Kit includes speech panel, white handset, power supply and manual.









- Black Handsfree handset.
- Add up to 3 extra handsets to any kit (total 4 per system) for larger homes or premises.





Additional 12V, 1 amp power supply for longer cable runs, especially required when call
point has a keypad and the original PSU is located in the house or where there are
multiple handsets.



## Call Panel Dimensions