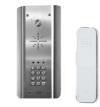

- Industrial model for high volume applications on pedestals, vehicle entrances, etc.
- Super loud 4 watt speaker and sensitive microphone, with illuminated push button.
- Keypad includes 3 relays, 1200 codes with latching and momentary operation and more.
- Brushed stainless steel construction with gloss acrylic trim.
- Kit includes speech panel, **black** handset, power supply and manual.

- Industrial model for high volume applications on pedestals, vehicle entrances, etc.
- · Super loud 4 watt speaker and sensitive microphone, with illuminated push button. Keypad includes 3 relays, 1200 codes with latching and momentary operation and
- more. Brushed stainless steel construction with aloss acrylic trim.
- Kit includes speech panel, white handset, power supply and manual.