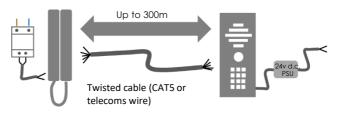

## SLIM

Wired Intercom System

- Wired audio intercom system.
- Up to 4 handsets per system.
- Curved profile stylish handset available in black or white.
- 150m typical cabled range using twisted pair cables.
- Standard 12V dc powered system.

| Technical Details |                              |
|-------------------|------------------------------|
| Power             | 24v dc                       |
| Working Distance  | 150m on 24AWG CAT5 cable     |
| Weather Rating    | IP55                         |
| Wiring            | 3 Wire or 5 wire option      |
| Max Handsets      | 4                            |
| Relay Type        | N/O momentary 4 second pulse |