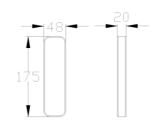

(Architectural **Keypad Model**)







- Stylish curved architectural model with built in, illuminated code-lock keypad for access control.
- Keypad includes 3 relays, with latching and momentary operation and many more features.
- 100% BS316 marine grade stainless steel construction with contemporary cool-white back liahtina.
- Kit includes speech panel, white handset, power supply and manual.



- Industrial model for high volume applications on pedestals, vehicle entrances, etc.
- · Super loud 4 watt speaker and sensitive microphone, with illuminated push button. Keypad includes 3 relays, 1200 codes with latching and momentary operation and
- more. Brushed stainless steel construction with aloss acrylic trim.
- Kit includes speech panel, white handset, power supply and manual.









- Black Handsfree handset.
- Add up to 3 extra handsets to any kit (total 4 per system) for larger homes or premises.





Additional 12V, 1 amp power supply for longer cable runs, especially required when call
point has a keypad and the original PSU is located in the house or where there are
multiple handsets.



## Call Panel Dimensions