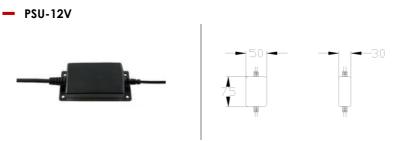

- Black Handsfree handset.
- Add up to 3 extra handsets to any kit (total 4 per system) for larger homes or premises.

Additional 12V, 1 amp power supply for longer cable runs, especially required when call
point has a keypad and the original PSU is located in the house or where there are
multiple handsets.