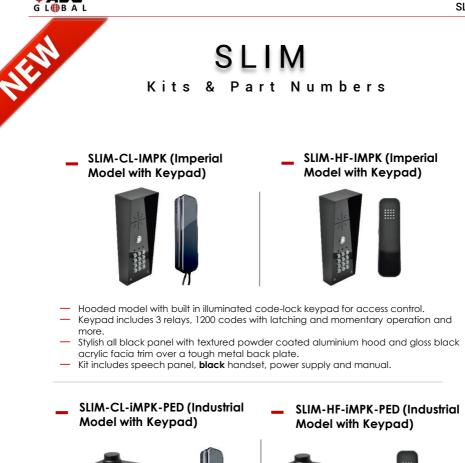

- Industrial model for high volume applications on pedestals, vehicle entrances, etc.
- Super loud 4 watt speaker and sensitive microphone, with illuminated push button.
- Keypad includes 3 relays, 1200 codes with latching and momentary operation and more.
- Brushed stainless steel construction with gloss acrylic trim.
- Kit includes speech panel, **black** handset, power supply and manual.

- Industrial model for high volume applications on pedestals, vehicle entrances, etc.
- · Super loud 4 watt speaker and sensitive microphone, with illuminated push button. Keypad includes 3 relays, 1200 codes with latching and momentary operation and
- more. Brushed stainless steel construction with aloss acrylic trim.
- Kit includes speech panel, white handset, power supply and manual.