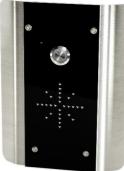

Indoor Speech Unit

Outdoor Speech Unit

- Stylish curved architectural model, featuring modern blue back lighting effect, constructed from BS316 marine grade, brushed stainless steel with gloss acrylic trim.
- Kit includes speech panel, **black** handset, power supply and manual.

- featuring super loud 4 watt speaker and sensitive microphone.
- Brushed stainless steel construction with gloss acrylic trim.
- Kit includes speech panel, **black** handset, power supply and manual.