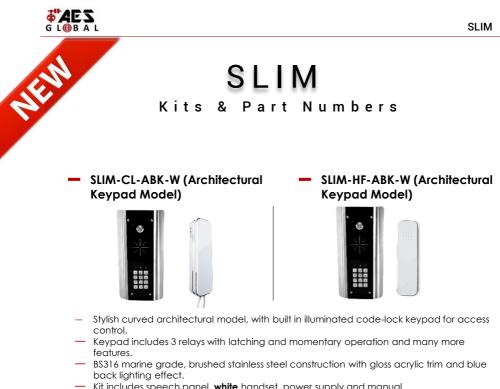

## SLIM-HF-ASK (Architectural Keypad Model)

- Stylish curved architectural model with built in, illuminated code-lock keypad for access control.
- Keypad includes 3 relays, with latching and momentary operation and many more features.
- 100% BS316 marine grade stainless steel construction with contemporary cool-white back lighting.
- Kit includes speech panel, **black** handset, power supply and manual.

- Kit includes speech panel, white handset, power supply and manual.

SLIM-CL-ASK-W (Architectural **Keypad Model**)

- Stylish curved architectural model with built in, illuminated code-lock keypad for access control.
- Keypad includes 3 relays, with latching and momentary operation and many more features.
- 100% BS316 marine grade stainless steel construction with contemporary cool-white back liahtina.
- Kit includes speech panel, white handset, power supply and manual.