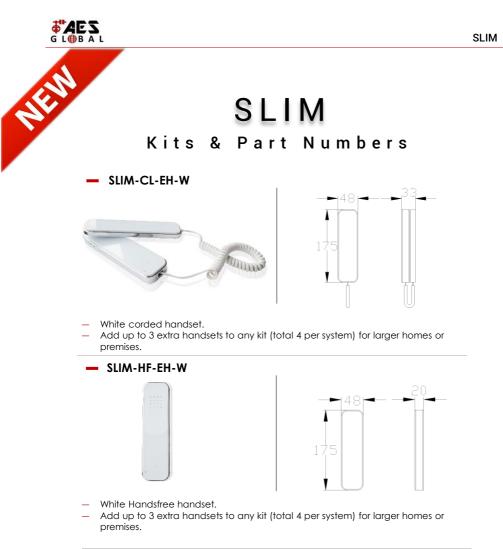

- Black Handsfree handset.
- Add up to 3 extra handsets to any kit (total 4 per system) for larger homes or premises.

Additional 12V, 1 amp power supply for longer cable runs, especially required when call
point has a keypad and the original PSU is located in the house or where there are
multiple handsets.