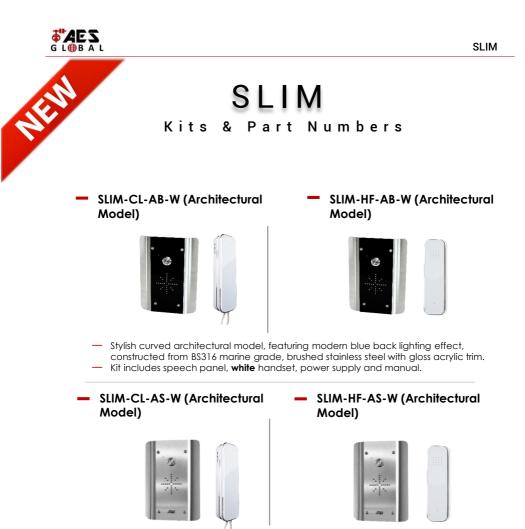

Indoor Speech Unit

Outdoor Speech Unit

- Stylish curved architectural model, featuring modern blue back lighting effect, constructed from BS316 marine grade, brushed stainless steel with gloss acrylic trim.
- Kit includes speech panel, **black** handset, power supply and manual.

 SLIM-CL-AS (Architectural Model)

- Stylish curved architectural model, featuring contemporary white back lighting effect, constructed from BS316 marine grade, brushed stainless steel.
- Kit includes speech panel, **black** handset, power supply and manual.