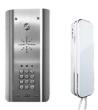

## SLIM-HF-ASK (Architectural Keypad Model)

- Stylish curved architectural model with built in, illuminated code-lock keypad for access control.
- Keypad includes 3 relays, with latching and momentary operation and many more features.
- 100% BS316 marine grade stainless steel construction with contemporary cool-white back lighting.
- Kit includes speech panel, **black** handset, power supply and manual.