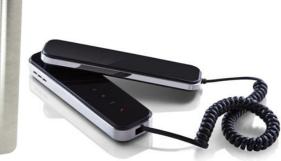

- Black Handsfree handset.
- Add up to 3 extra handsets to any kit (total 4 per system) for larger homes or premises.

Additional 12V, 1 amp power supply for longer cable runs, especially required when call
point has a keypad and the original PSU is located in the house or where there are
multiple handsets.