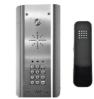

- Industrial model for high volume applications on pedestals, vehicle entrances, etc.
- Super loud 4 watt speaker and sensitive microphone, with illuminated push button.
- Keypad includes 3 relays, 1200 codes with latching and momentary operation and more.
- Brushed stainless steel construction with gloss acrylic trim.
- Kit includes speech panel, **black** handset, power supply and manual.

- Industrial model for high volume applications on pedestals, vehicle entrances, etc.
- · Super loud 4 watt speaker and sensitive microphone, with illuminated push button. Keypad includes 3 relays, 1200 codes with latching and momentary operation and
- more. Brushed stainless steel construction with aloss acrylic trim.
- Kit includes speech panel, white handset, power supply and manual.