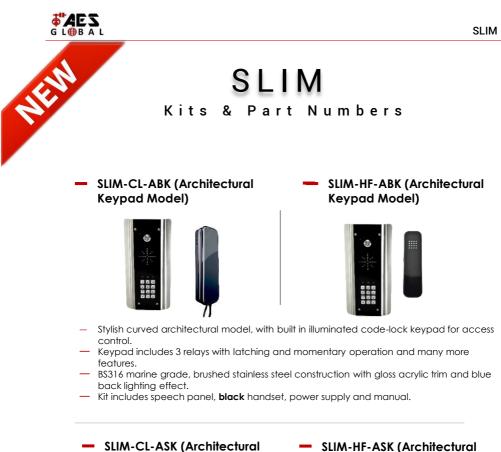

## SLIM-HF-ASK (Architectural Keypad Model)

- Stylish curved architectural model with built in, illuminated code-lock keypad for access control.
- Keypad includes 3 relays, with latching and momentary operation and many more features.
- 100% BS316 marine grade stainless steel construction with contemporary cool-white back lighting.
- Kit includes speech panel, **black** handset, power supply and manual.

- Kit includes speech panel, white handset, power supply and manual.

SLIM-CL-ASK-W (Architectural **Keypad Model**)

- Stylish curved architectural model with built in, illuminated code-lock keypad for access control.
- Keypad includes 3 relays, with latching and momentary operation and many more features.
- 100% BS316 marine grade stainless steel construction with contemporary cool-white back liahtina.
- Kit includes speech panel, white handset, power supply and manual.