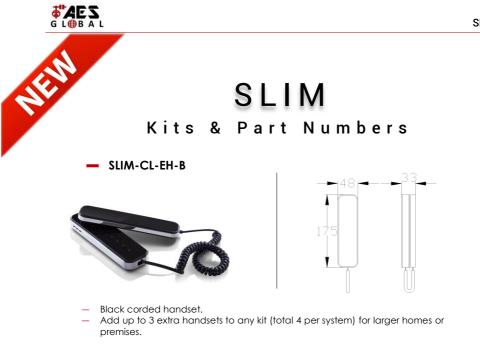

- Black Handsfree handset.
- Add up to 3 extra handsets to any kit (total 4 per system) for larger homes or premises.

Additional 12V, 1 amp power supply for longer cable runs, especially required when call
point has a keypad and the original PSU is located in the house or where there are
multiple handsets.