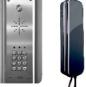

## SLIM-HF-ASK (Architectural Keypad Model)

- Stylish curved architectural model with built in, illuminated code-lock keypad for access control.
- Keypad includes 3 relays, with latching and momentary operation and many more features.
- 100% BS316 marine grade stainless steel construction with contemporary cool-white back lighting.
- Kit includes speech panel, **black** handset, power supply and manual.