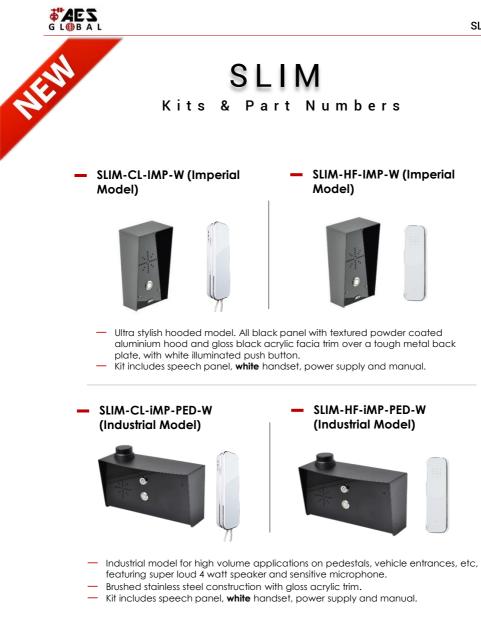

## SLIM

Wired Intercom System

- Wired audio intercom system.
- Up to 4 handsets per system.
- Curved profile stylish handset available in black or white.
- 150m typical cabled range using twisted pair cables.
- Standard 12V dc powered system.