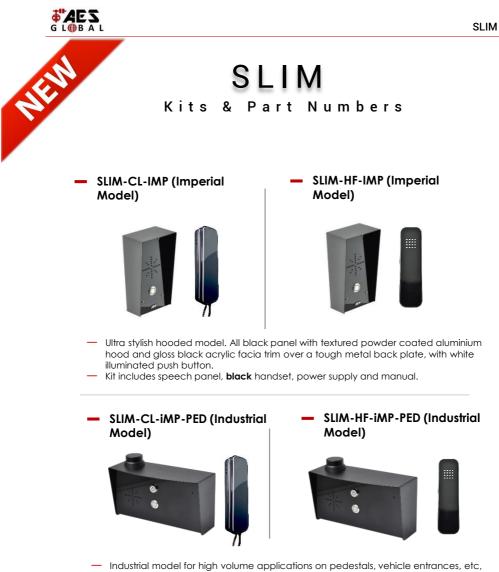

- Industrial model for high volume applications on pedestals, vehicle entrances, etc.
- Super loud 4 watt speaker and sensitive microphone, with illuminated push button.
- Keypad includes 3 relays, 1200 codes with latching and momentary operation and more.
- Brushed stainless steel construction with gloss acrylic trim.
- Kit includes speech panel, **black** handset, power supply and manual.

- Industrial model for high volume applications on pedestals, vehicle entrances, etc.
- · Super loud 4 watt speaker and sensitive microphone, with illuminated push button. Keypad includes 3 relays, 1200 codes with latching and momentary operation and
- more. Brushed stainless steel construction with aloss acrylic trim.
- Kit includes speech panel, white handset, power supply and manual.