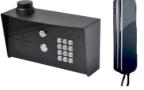

- Industrial model for high volume applications on pedestals, vehicle entrances, etc.
- Super loud 4 watt speaker and sensitive microphone, with illuminated push button.
- Keypad includes 3 relays, 1200 codes with latching and momentary operation and more.
- Brushed stainless steel construction with gloss acrylic trim.
- Kit includes speech panel, **black** handset, power supply and manual.

- Industrial model for high volume applications on pedestals, vehicle entrances, etc.
- · Super loud 4 watt speaker and sensitive microphone, with illuminated push button. Keypad includes 3 relays, 1200 codes with latching and momentary operation and
- more. Brushed stainless steel construction with aloss acrylic trim.
- Kit includes speech panel, white handset, power supply and manual.